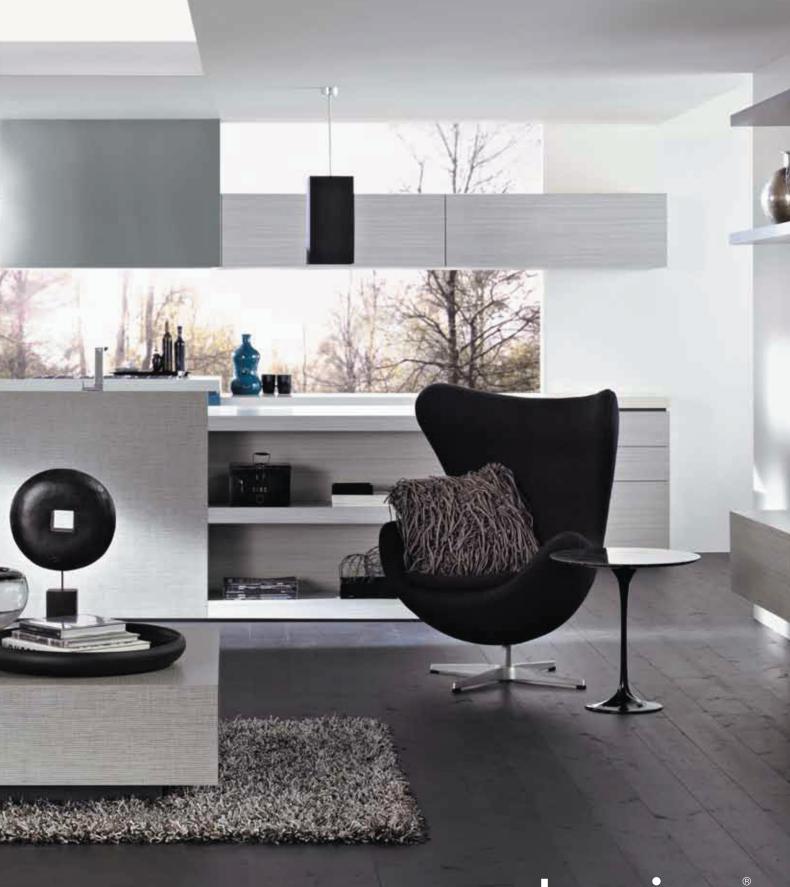

Front cover: Main benchtop in Laminex Alpaca. Upper and lower cupboard doors and drawers in Laminex Chalky Teak. Island bench in Laminex Chalky Teak. Feature panel and coffee table in Laminex Hakata. Accessories: Oven and cooktop by Smeg. Rangehood by Qasair: Sink and sink mixer by Franke. Right (full page): Main benchtop in Laminex Alpaca. Upper and lower cupboard doors and drawers in Laminex Chalky Teak. Oven surround in Laminex Hydra Mesh. Far right: Feature wall in Laminex Fusion Customart. Coffee table in Laminex Hakata.