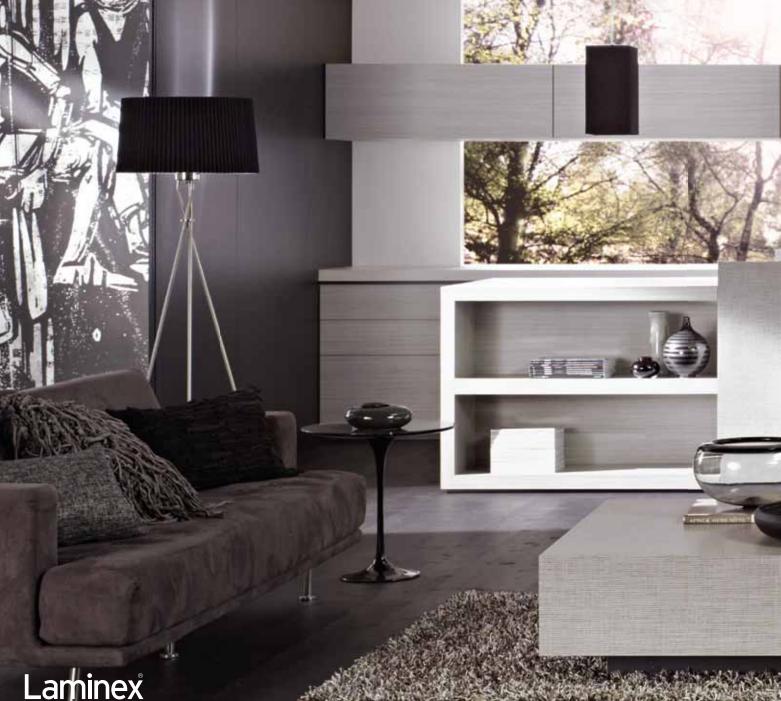

Front cover: Main benchtop in Laminex Alpaca. Upper and lower cupboard doors and drawers in Laminex Chalky Teak. Island bench in Laminex Chalky Teak. Feature panel and coffee table in Laminex Hakata. Accessories: Oven and cooktop by Smeg. Rangehood by Qasair: Sink and sink mixer by Franke. Right (full page): Main benchtop in Laminex Alpaca. Upper and lower cupboard doors and drawers in Laminex Chalky Teak. Oven surround in Laminex Hydra Mesh. Far right: Feature wall in Laminex Fusion Customart. Coffee table in Laminex Hakata.