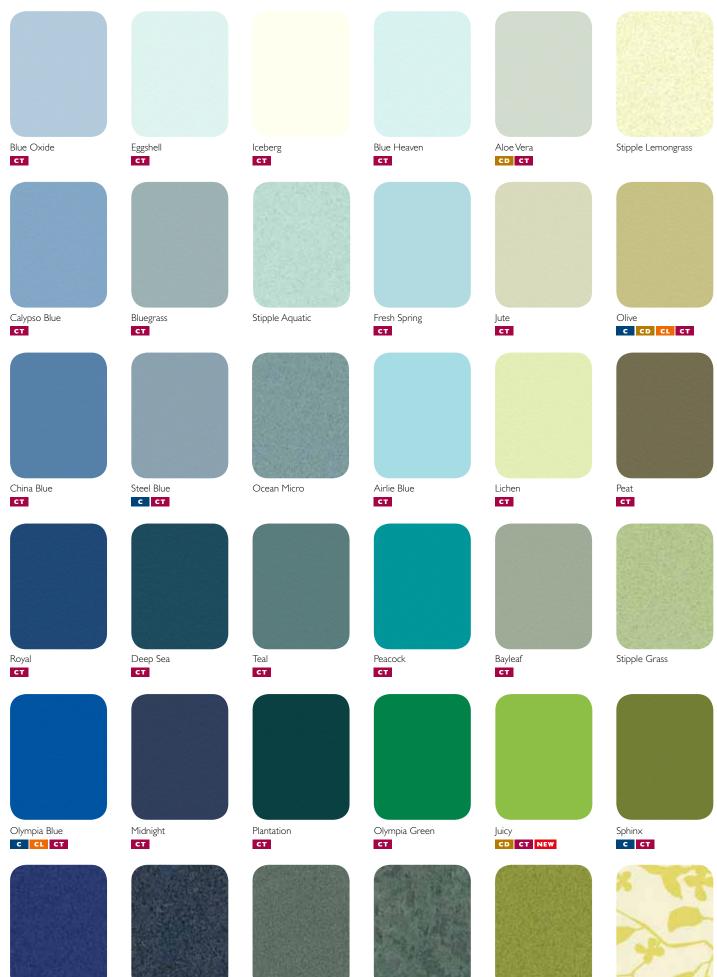

## LAMINEX® COLOUR PALETTE

Starlight D

Mocha Ash

Licorice Linea

C CD CL

Smoke Granite

Tribal Palm

Bronzeworks CD CL

Greystone

Jet Terrazzo D S

Burnished Wood

C CD D

Black Marble

Black Granite

Nocturne Oak C CD CG CL D

CD CG CL

Espresso Ligna C CD

Roman Marble DS

Blackened Linewood Elegance CG

Sublime Teak CD

Natural Zebrano С

Lunar Stone D

Limestone DS

Wild Birch C CD

Milkwood

Wenge C CD

Ebony Bellezza CG

River Pebble

Vulcan Stone D

Blue Pearl Granite D

Indigo Granite

Sheer Mesh

Kashmir Granite D

Arezzo Granite

Tanganyka CG

Cosmos