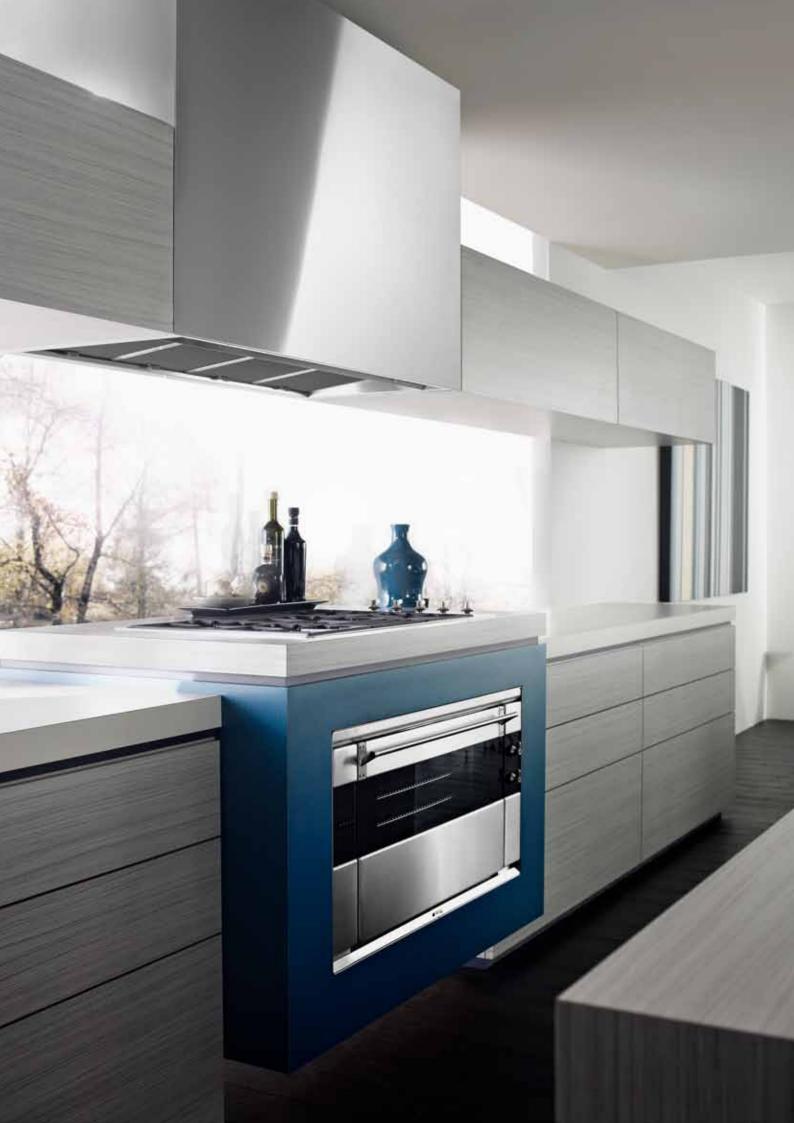

Front cover: Main benchtop in Laminex Alpaca. Upper and lower cupboard doors and drawers in Laminex Chalky Teak. Island bench in Laminex Chalky Teak. Feature panel and coffee table in Laminex Hakata. Accessories: Oven and cooktop by Smeg. Rangehood by Qasair: Sink and sink mixer by Franke. Right (full page): Main benchtop in Laminex Alpaca. Upper and lower cupboard doors and drawers in Laminex Chalky Teak. Oven surround in Laminex Hydra Mesh. Far right: Feature wall in Laminex Fusion Customart. Coffee table in Laminex Hakata.